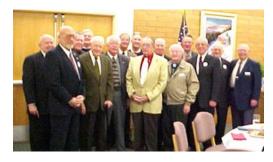

There are 44 SUP chapters of Utah pioneers, with 37 of them in Utah. The headquarters is located in Salt Lake City, Utah

The National Society of the Sons of the Utah pioneers located in Salt Lake City provides the over all leadership for the SUP, has a Board of Directors and electret's a new president each year. William Critchlow III shown on the far right in the Picture was also my Mission

Group of the past presidents of the National Society of the Sons of Utah Pioneers

Director at the St. George Temple Visitors Center

Pioneer ancestors is not a requirement to have membership

in the Sons of the Utah Pioneers. I joined the COTTON MISSION CHAPTER shortly after we moved back to St. George. The