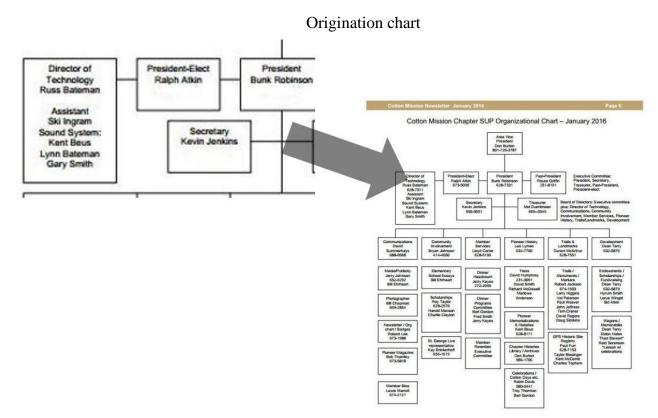

There are 44 SUP chapters of Utah pioneers, with 37 of them in Utah. The headquarters is located in Salt Lake City, Utah

The National Society of the Sons of the Utah pioneers located in Salt Lake City provides the over all leadership for the SUP, has a Board of Directors and electret's a new president each year. William Critchlow III shown on the far right in the Picture was also my Mission

Group of the past presidents of the National Society of the Sons of Utah Pioneers

Director at the St. George Temple Visitors Center

Pioneer ancestors is not a requirement to have membership

in the Sons of the Utah Pioneers. I joined the COTTON MISSION CHAPTER shortly after we moved back to St. George. The

name of the chapter was named after the Historic Pioneer Cotton Mission and Factory located in Washington, Utah.

Board of directors. My brother, Orden is in the light-colored jacket and I am hiding to the far left in the picture

The St. George, Utah-based Cotton Mission Chapter of the Sons of Utah Pioneers

COTTON MISSION BOARD OF DIRECTORS I am located on back row, second from the right

shares the mission of the <u>National Society of Sons of</u>