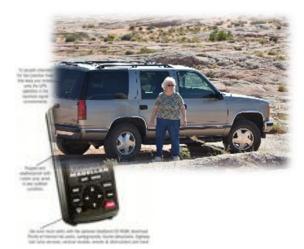

## HOLE IN THE ROCK

Hole in the Rock:An Epic in the Colonization of the Great American West is still a popular Book on Amazon. Another book. "The Undaunted, The Miracle of the Hole-in-the-

Rock

pioneers sturs the interested in the Colonization of the South East area of Utah. A picture of our trek members was taken a the location called "Dance

Hall Rock". Gaye aned I paused for a picture where the Mormon pioneers danced on their trek to mostly unknown area of Utah.

Our trek chairman required that only 4 wheel drive vehicles be used. It was a long dusty drive from Escalante to the Hole-in-the-rock and back to Escalante and was a challenge to make the trip in one days