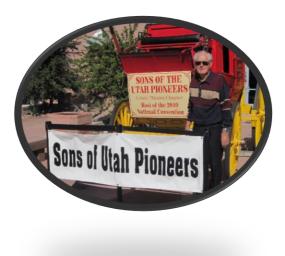

Our chapter made many treks to a lot of historic sites. A lot of the locations required 4 wheel drive. Some times there was a dinner inluced and other times it was you bring your own,

COTTON MISSION CHAPTER Oct 21-23, 2010 - St. George UT

Each year, a national Covention is held at different chapter locations. As a member of the Cotton Mission Chapter board, we were all heavly involved in organizing and conducting the three day convention that was held in St. George.