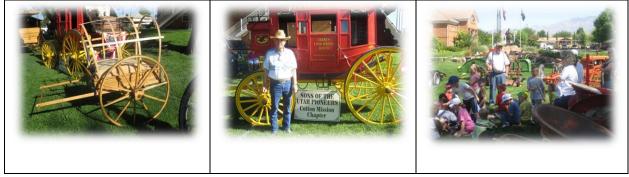

The SUP Cotton Chapter participated in many civil activities such as support of parades held in St. George, City of Washington and Enterprise. Member Dean Terry owned several

refurbished historic equipment such as a Stage Coach, buggies, Etc.

Our Chapter took part in parades in St. George,

Washington City, Enterprise and Santa Clara.

Several times the Chapter put a float in the Pioneer Parade on the 24<sup>th</sup> of July in Salt Lake City

## Washington City Days Washington City

Days are dedicated to tell the Pioneer Story. Our chapter is very active in telling the Pioneer Story

with several exabits.

Hand carts and stagecoaches the exact copy of the original pioneer units and the original unit was refurbished.