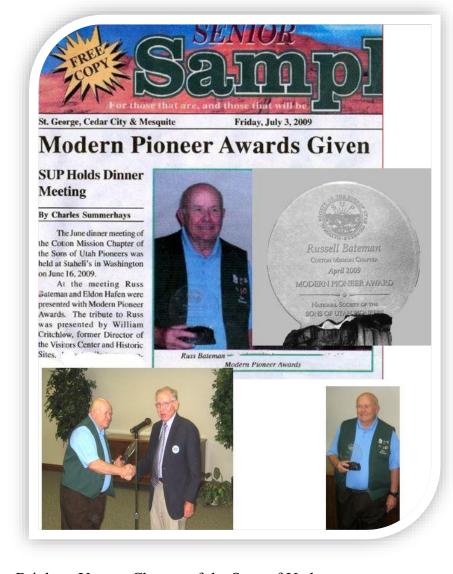

There are 44 SUP chapters of Utah pioneers, with 37 of them in Utah. The headquarters is located in Salt Lake City, Utah

The National Society of the Sons of the Utah pioneers located in Salt Lake City provides the over all leadership for the SUP, has a Board of Directors and electret's a new president each year. William Critchlow III shown on the far right in the Picture was also my Mission

Group of the past presidents of the National Society of the Sons of Utah Pioneers

Director at the St. George Temple Visitors Center

Pioneer ancestors is not a requirement to have membership

in the Sons of the Utah Pioneers. I joined the COTTON MISSION CHAPTER shortly after we moved back to St. George. The