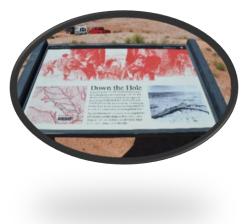

## HOLE IN THE ROCK

Hole in the Rock:An Epic in the Colonization of the Great American West is still a popular Book on Amazon. Another book. "The Undaunted, The Miracle of the Hole-in-the-

Rock

pioneers sturs the interested in the Colonization of the South East area of Utah. A picture of our trek members was taken a the location called "Dance

Hall Rock". Gaye aned I paused for a picture where the Mormon pioneers danced on their trek to mostly unknown area of Utah.

Our trek chairman required that only 4 wheel drive vehicles be used. It was a long dusty drive from Escalante to the Hole-in-the-rock and back to Escalante and was a challenge to make the trip in one days

Restroom were "boys on the right and girls on the left. Your lunch and drink had to be something that you brough with you. There were no stores or other facilities avaiable.

How did they get the wagons down the "whole"?

We are told it was too dangerous for the kids to ride down in the covered wagons, so they slid down.

Seeing the real conditions were certaining revealing the hardship then had in their

assignment to Colonization of the South East area of Utah'