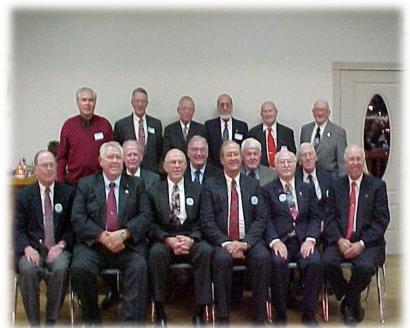

name of the chapter was named after the Historic Pioneer Cotton Mission and Factory located in Washington, Utah.

Board of directors. My brother, Orden is in the light-colored jacket and I am hiding to the far left in the picture

The St. George, Utah-based Cotton Mission Chapter of the Sons of Utah Pioneers

COTTON MISSION BOARD OF DIRECTORS I am located on back row, second from the right

shares the mission of the <u>National Society of Sons of</u>