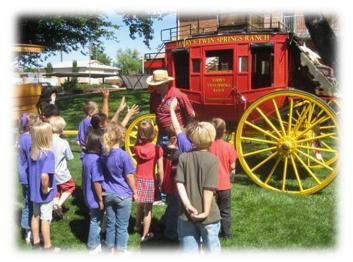

The SUP Cotton Chapter participated in many civil activities such as support of parades held in St. George, City of Washington and Enterprise. Member Dean Terry owned several

refurbished historic equipment such as a Stage Coach, buggies, Etc.

## Washington City Days Washington City

Days are dedicated to tell the Pioneer Story. Our chapter is very active in telling the Pioneer Story

with several exabits.

Hand carts and stagecoaches the exact copy of the original pioneer units and the original unit was refurbished.

Schools were in session during Washington Day and many

elementary scheduled treks for their classes to the

exhibit. Members of the Cotton Mill Mission chapter were assigned the various exabits. We

were also assigned to set up and take down of the exabits. Large trailers were required to hall the large units back to storage.