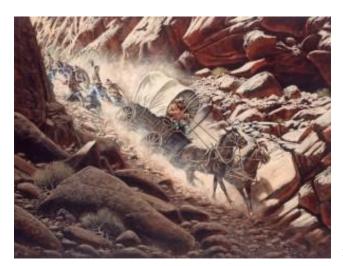

Restroom were "boys on the right and girls on the left. Your lunch and drink had to be something that you brough with you. There were no stores or other facilities avaiable.

How did they get the wagons down the "whole"?

We are told it was too dangerous for the kids to ride down in the covered wagons, so they slid down.

Seeing the real conditions were certaining revealing the hardship then had in their

assignment to Colonization of the South East area of Utah'