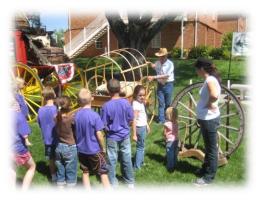

## Washington City Days Washington City

Days are dedicated to tell the Pioneer Story. Our chapter is very active in telling the Pioneer Story

with several exabits.

Hand carts and stagecoaches the exact copy of the original pioneer units and the original unit was refurbished.

Schools were in session during Washington Day and many

elementary scheduled treks for their classes to the

exhibit. Members of the Cotton Mill Mission chapter were assigned the various exabits. We

were also assigned to set up and take down of the exabits. Large trailers were required to hall the large units back to storage.