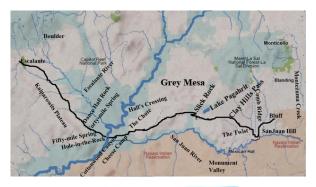

## HOLE IN THE ROCK

Hole in the Rock:An Epic in the Colonization of the Great American West is still a popular Book on Amazon. Another book. "The Undaunted, The Miracle of the Hole-in-the-

Rock

pioneers sturs the interested in the Colonization of the South East area of Utah. A picture of our trek members was taken a the location called "Dance

Hall Rock". Gaye aned I paused for a picture where the Mormon pioneers danced on their trek to mostly unknown area of Utah.

Our trek chairman required that only 4 wheel drive vehicles be used. It was a long dusty drive from Escalante to the Hole-in-the-rock and back to Escalante and was a challenge to make the trip in one days

We are told it was too dangerous for the kids to ride down in the covered wagons, so they slid down.

Seeing the real conditions were certaining revealing the hardship then had in their

assignment to Colonization of the South East area of Utah'